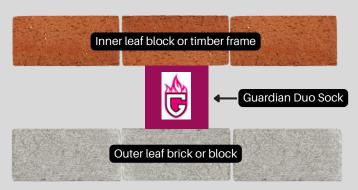

### **INSTALLATION**

GIS 1200mm Duo Socks suit brick/block, brick/timberframe. Compression fit vertically and horizontally during construction, ensuring tight butt joints for fire and acoustic integrity.

Fill cavity from outer to inner leaf, trimming cavity insulation as needed. For brick/block, fit tightly butted joints. In timber frame, fix flanges with clout nails/staples at 150mm centers. Overlap and tightly butt joint horizontal and vertical barriers.